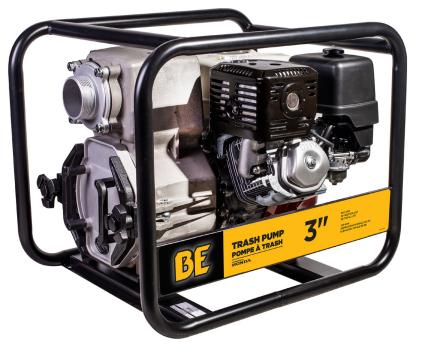

## **3" TRASH TRANSFER PUMP** WITH HONDA GX390 ENGINE

MODEL: TP-3013HM

### **FEATURES**

- Heavy-duty, reinforced trash pump that will handle water with dirt, grit and rocks.
- **Commercial Honda engine** with excellent weight to power ratio. Designed to be used all day, everyday.
- Heavy-duty reinforced aluminum pump body and cast iron impellers can handle solids up to 1" making this pump ideal for moving dirty water.
- **Quick access flanges** allow for rapid cleaning of the pump body.
- **Steel roll cage** protects the machine and provides ergonomic hand holds to easily maneuver it.
- **Built-in data plate** includes all the key information the user would need to operate.